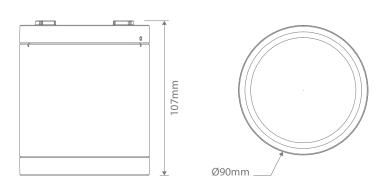

## Diagrams / Additional

| Item No.      | Variant |       | CCT  |
|---------------|---------|-------|------|
| item 140.     | Wht     | Blk   | CCI  |
|               | 20891   | 20890 | TRIO |
| NEO-PRO-13-SM | DALI    |       |      |
|               | 21390   | 21391 | TRIO |