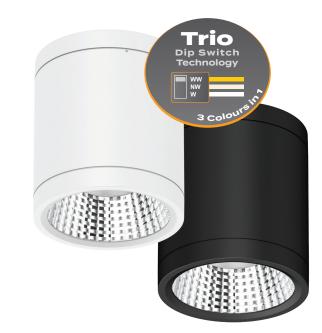

## Description

The NEO-PRO range of LED downlights are the latest upgrade to the NEO Series, with improved functions such as TRIO Tricolour switchable technology as well as a higher IP Rating for wet areas. Designed to reduce glare as well as maintaining high performance in light output and energy consumption. LED recessed downlight with anti-glare deep set frame, frosted diffuser, and an integrated dimmable LED driver with flex & plug. Fully dimmable with suitable dimmers.

Now with TRIO, the added option of changing the colour temperature output of the downlight with a dip switch at the back of the fitting.